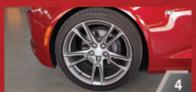

20" ALLOY WHEELS

5-spoke gray with machined face finish adds a touch of sophistication to make an overall sporty yet refined look.

HEAD-UP DISPLAY

Stay informed while focusing on the road ahead with a projected display of the vehicle speed, RPM, fuel level, gear selection, G-Force, audio info, turn signals, exterior air temp, and more.