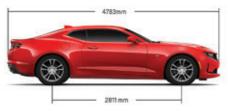

| ENGINE                                 |                                |                                                                                               |
|----------------------------------------|--------------------------------|-----------------------------------------------------------------------------------------------|
| Description                            |                                | 2.0L Inline-4 Cyl., DOHC VVT, Direct Injection,<br>Twin Scroll Turbocharger, Intercooler      |
| Displacement (cc)                      |                                | 1998                                                                                          |
| Engine Block/Cylinder Head<br>Material |                                | Cast Aluminum                                                                                 |
| Output (Hp @ rpm)                      |                                | 275 @ 5600                                                                                    |
| Torque (Nm @ rpm)                      |                                | 398 @ 3000 - 4500                                                                             |
| Bore and Stroke (mm)                   |                                | 86 x 86                                                                                       |
| Compression Ratio                      |                                | 9.5 : 1                                                                                       |
| Valvetrain Drive                       |                                | Chain Driven                                                                                  |
| Heavy Duty Cooling Package             |                                | Extra Capacity Cooling System, Auxiliary Engine<br>Coolant Cooler, External Engine Oil Cooler |
| Fuel System                            |                                | Spark Ignition Direct Injection                                                               |
| DRIVE TRAIN                            |                                |                                                                                               |
| Transmission                           |                                | 8-Speed AT, Transmission Oil Cooler, with<br>Steering Wheel-Mounted Paddle Shifters           |
| Drive Wheel                            |                                | RWD                                                                                           |
| SUSPENSION                             |                                |                                                                                               |
| Suspension                             | Front                          | Independent, Sport Suspension Package                                                         |
| Suspension                             | Rear                           | Independent, Sport Suspension Package                                                         |
|                                        | Front                          | Brembo® 4-Piston Caliper, Disc Rotor                                                          |
| Brakes                                 | Rear                           | Performance Disc Brake                                                                        |
|                                        | Rims                           | 20" x 8.5" Gray Painted Machine-Faced Aluminum                                                |
| Wheels                                 | Tire Size                      | 245/40R20 All-Season Run-Flat                                                                 |
| STEERING SYS                           | TEM                            |                                                                                               |
| Steering Type                          |                                | Electric Power Steering Rack & Pinion,<br>with Variable Ratio                                 |
| Steering Column Adjustment             |                                | Tilt & Telescope                                                                              |
|                                        | Material                       | Leather-Wrapped, Heated, Flat Bottom                                                          |
|                                        | Paddle Shifters                |                                                                                               |
|                                        | Audio & Call                   |                                                                                               |
| Steering<br>Wheel                      | Switches                       | -                                                                                             |
|                                        | DIC Remote                     |                                                                                               |
|                                        | Switches                       |                                                                                               |
|                                        | Cruise Control<br>Switches     | •                                                                                             |
| EXTERIOR                               |                                |                                                                                               |
| RS<br>Appearance<br>Package            | 5-Spoke<br>Aluminium<br>Wheels |                                                                                               |
|                                        | LED Tail Lamps                 |                                                                                               |
|                                        | Decklid Rear<br>Spoiler        |                                                                                               |
|                                        | Honeycomb<br>Grille            |                                                                                               |