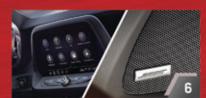

## 8" TOUCHSCREEN WITH BOSE® 9-SPEAKER SYSTEM

Enjoy scintillating drives with a premium infotainment system with built-in-reversing camera, Apple CarPlay™ and Android Auto™ that lets you access your phone, calls, and music with just a touch or voice command.