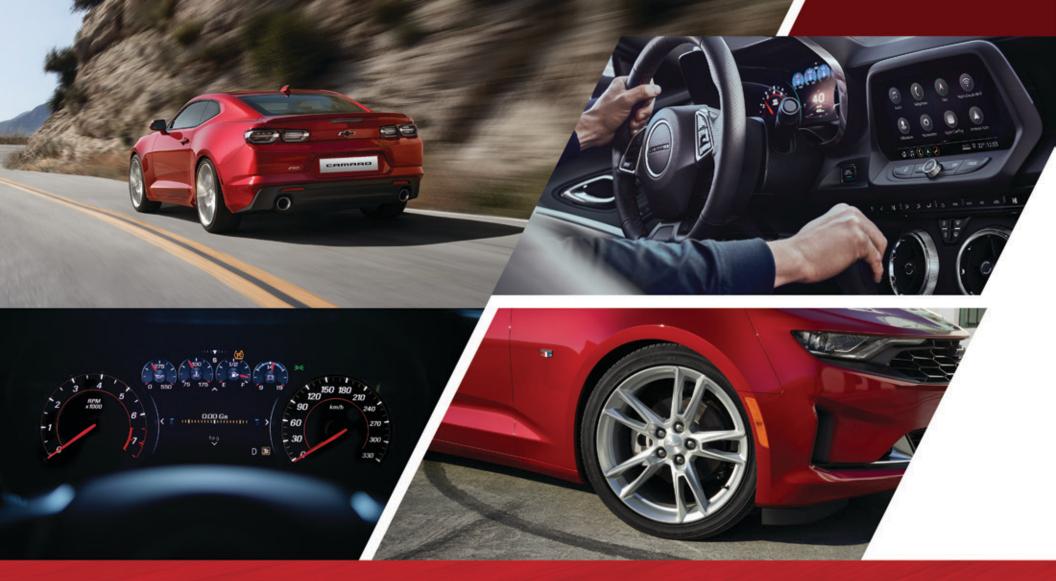

## 8" TOUCHSCREEN WITH BOSE® 9-SPEAKER SYSTEM

Enjoy scintillating drives with a premium infotainment system with built-in-reversing camera, Apple CarPlay™ and Android Auto™ that lets you access your phone, calls, and music with just a touch or voice command.

## STABILITRAK\*

Heighten safety with its stability control, traction control, and brake assist while the rear park assist, rear cross-traffic alert, and side blind zone alert helps to keep a safe and protected drive.

RS PACKAGE – RS GRILLES, DECKLID SPOILER, BLACK BOWTIES, ILLUMINATED CAMARO SILL PLATES

Up the ante on sports style with a complete Rally Sport package that is sure to give you commanding presence on the road.