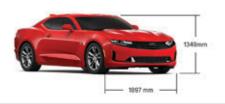

| ENGINE                                 |                                |                                                                                               |
|----------------------------------------|--------------------------------|-----------------------------------------------------------------------------------------------|
| Description                            |                                | 2.0L Inline-4 Cyl., DOHC VVT, Direct Injection,<br>Twin Scroll Turbocharger, Intercooler      |
| Displacement (cc)                      |                                | 1998                                                                                          |
| Engine Block/Cylinder Head<br>Material |                                | Cast Aluminum                                                                                 |
| Output (Hp @ rpm)                      |                                | 275 @ 5600                                                                                    |
| Torque (Nm @ rpm)                      |                                | 398 @ 3000 - 4500                                                                             |
| Bore and Stroke (mm)                   |                                | 86 x 86                                                                                       |
| Compression Ratio                      |                                | 9.5 : 1                                                                                       |
| Valvetrain Drive                       |                                | Chain Driven                                                                                  |
| Heavy Duty Cooling Package             |                                | Extra Capacity Cooling System, Auxiliary Engine<br>Coolant Cooler, External Engine Oil Cooler |
| Fuel System                            |                                | Spark Ignition Direct Injection                                                               |
| DRIVE TRAIN                            |                                |                                                                                               |
| Transmission                           |                                | 8-Speed AT, Transmission Oil Cooler, with<br>Steering Wheel-Mounted Paddle Shifters           |
| Drive Wheel                            |                                | RWD                                                                                           |
| SUSPENSION                             |                                |                                                                                               |
| Suspension                             | Front                          | Independent, Sport Suspension Package                                                         |
| Suspension                             | Rear                           | Independent, Sport Suspension Package                                                         |
|                                        | Front                          | Brembo® 4-Piston Caliper, Disc Rotor                                                          |
| Brakes                                 | Rear                           | Performance Disc Brake                                                                        |
|                                        | Rims                           | 20" x 8.5" Gray Painted Machine-Faced Aluminum                                                |
| Wheels                                 | Tire Size                      | 245/40R20 All-Season Run-Flat                                                                 |
| STEERING SYS                           | TEM                            |                                                                                               |
| Steering Type                          |                                | Electric Power Steering Rack & Pinion,<br>with Variable Ratio                                 |
| Steering Column Adjustment             |                                | Tilt & Telescope                                                                              |
|                                        | Material                       | Leather-Wrapped, Heated, Flat Bottom                                                          |
|                                        | Paddle Shifters                |                                                                                               |
|                                        | Audio & Call                   |                                                                                               |
| Steering<br>Wheel                      | Switches                       | -                                                                                             |
|                                        | DIC Remote                     |                                                                                               |
|                                        | Switches                       |                                                                                               |
|                                        | Cruise Control<br>Switches     | •                                                                                             |
| EXTERIOR                               |                                |                                                                                               |
| RS<br>Appearance<br>Package            | 5-Spoke<br>Aluminium<br>Wheels |                                                                                               |
|                                        | LED Tail Lamps                 |                                                                                               |
|                                        | Decklid Rear<br>Spoiler        |                                                                                               |
|                                        | Honeycomb<br>Grille            |                                                                                               |