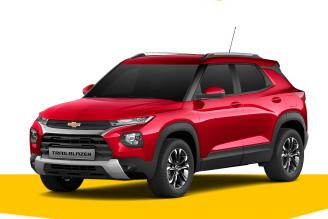

### **2022 CHEVY TRAILBLAZER**

| VARIANT             | SRP            |
|---------------------|----------------|
| Trailblazer LT      | P 1,488,888.00 |
| Trailblazer Premier | P 1,621,888.00 |
|                     |                |