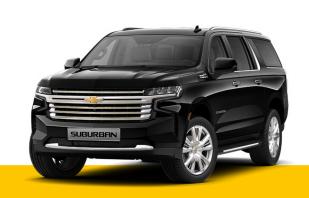

## **2022 CHEVROLET SUBURBAN**

| VARIANT                      | SRP            |
|------------------------------|----------------|
| Suburban Z71 4x4 AT          | P 5,719,888.00 |
| Suburban High Country 4x4 AT | P 7,972,888.00 |
|                              |                |