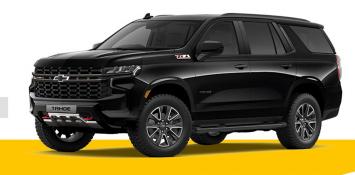

## 2022 CHEVROLET TAHOE

| VARIANT          | SRP            |
|------------------|----------------|
| Tahoe Z71 4x4 AT | P 5,076,888.00 |