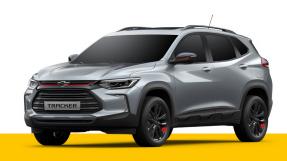

#### **CHEVROLET TRACKER**

| VARIANT            | SRP            |
|--------------------|----------------|
| Tracker LS         | P 1,142,888.00 |
| Tracker LT Redline | P 1,242,888.00 |
|                    |                |